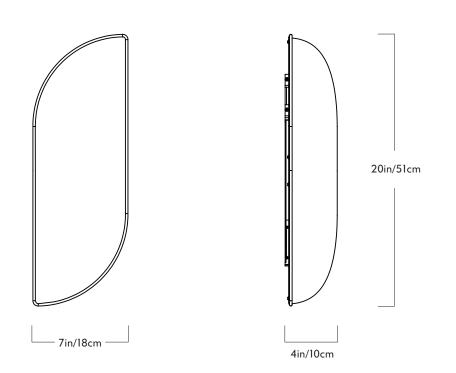

## Odds & Ends

 $\frac{\text{Series}}{\text{Odds}\,\&\,\text{Ends}}$ 

<u>Product</u> Aquafresh

Dimensions H 20in/51cm x W 7in/18cm x D 4in/10cm

Weight 2lb/1kg